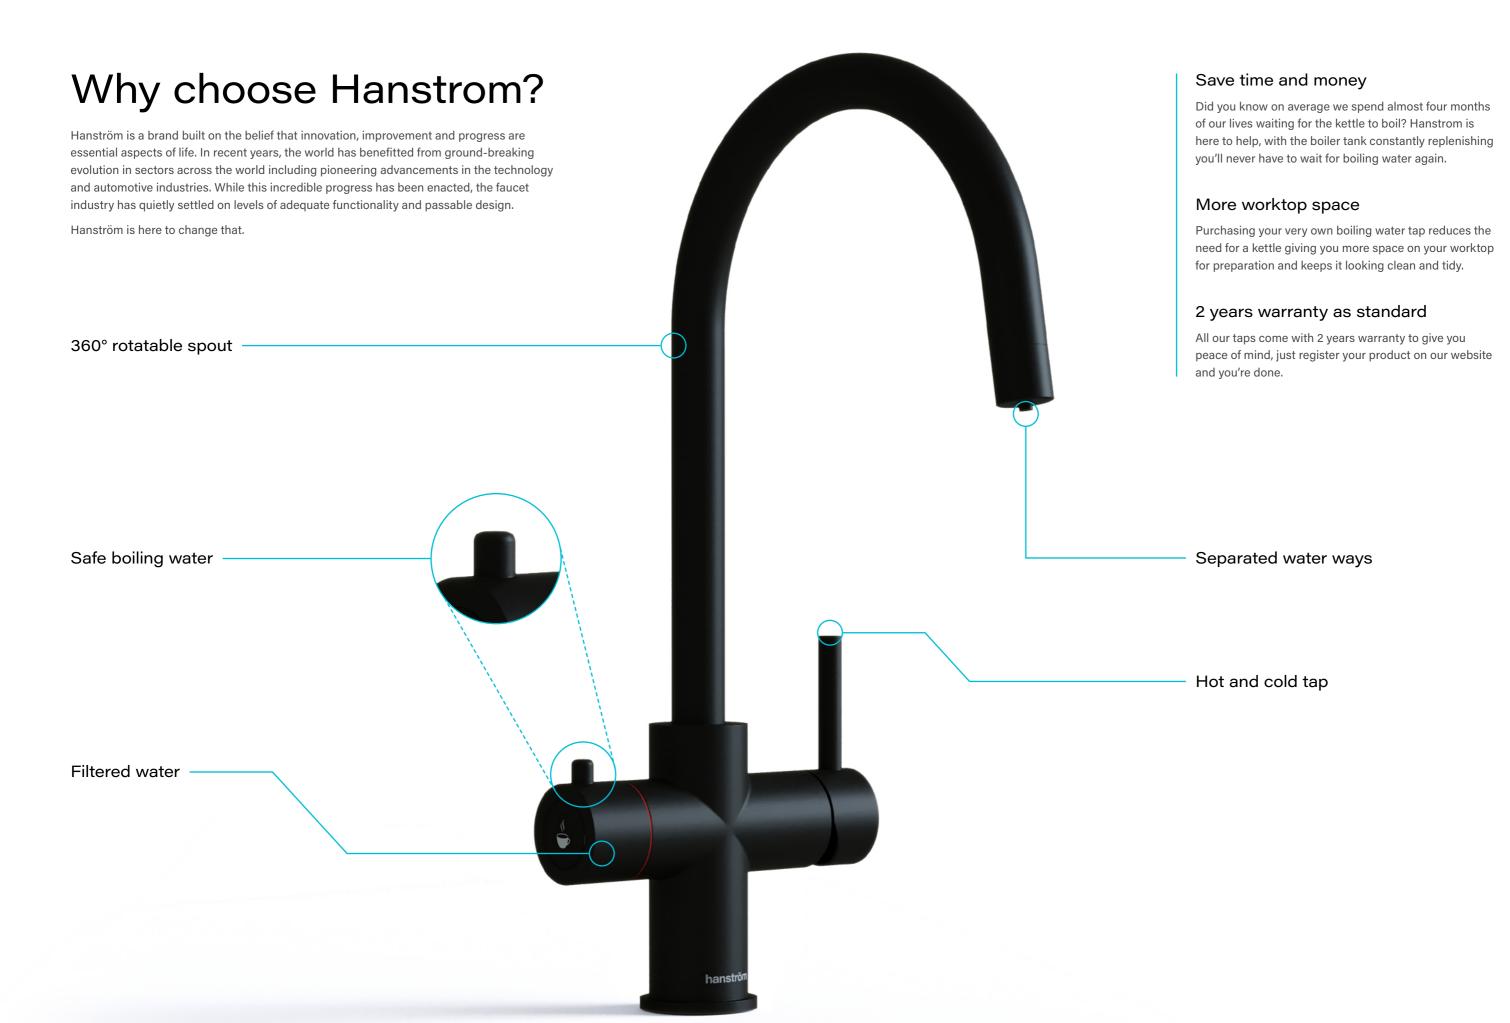

### Squared, stylish and filtered

Our Saxan 4-in-1 tap is the cutting-edge appliance taking over the contemporary kitchen. Able to dispense hot, cold, boiling and filtered water, Saxan will transform the way you cook, clean and drink every day. Installing the Saxan tap is easy. The energy-efficient compact boiler and filter sit tidily below your sink, while the D-shape spout, available in 5 finishes, is proudly fixed to your kitchen counter. For unrivalled quality at an affordable price point, the Saxan boiling tap is the perfect choice.

### Rounded, modern and filtered

Olan is our best-selling 4-in-1 boiling water tap, capable of dispensing cold, hot, boiling and filtered water on demand. Whether you're brewing a hot cup of tea, cooking dinner for your family or cleaning up afterwards, the Olan boiling tap is designed to cut down on worktop clutter, energy use and time waiting for your kettle or pan to boil. Available in 5 different finishes and a handsome, swan-neck design, there's guaranteed to be an Olan tap you love.