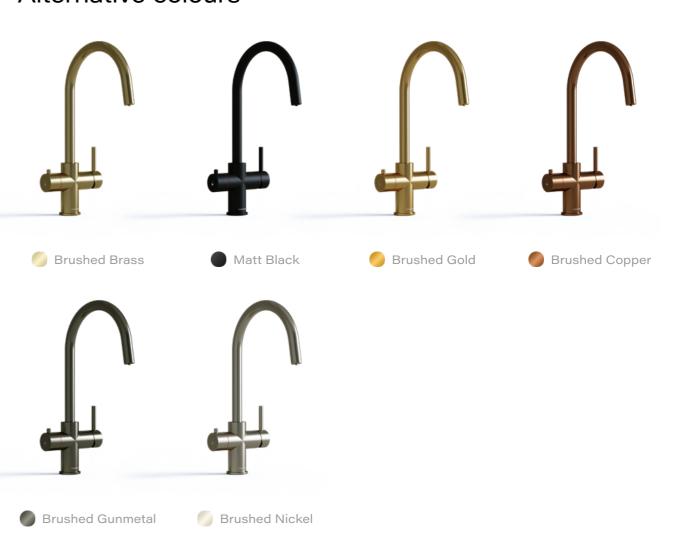

our family or cleaning up afterwards, the Olan boiling tap is designed to cut down on worktop clutter, energy use and time waiting for your kettle or pan to boil. Available in 5 different finishes and a handsome, swan-neck design, there's guaranteed to be an Olan tap you love.





## hanström

3-in-1 Taps
Hot · Cold · Boiling





# Ume

### Rounded and modern

Tired of waiting for your kettle to boil and want a faster option? The Hanstrom Ume will give you the near boiling water you need in just seconds, no matter what time of day it is. It's perfect for making a quick cup of tea or coffee, cooking dinner, or washing dishes. Not only is your Ume kettle tap quick and easy to use, it removes clutter from your kitchen worktops and is much more energy efficient than your outdated kettle.







# **Ume Touch**

#### Rounded and modern

Tired of waiting for your kettle to boil and want a faster option? The Hanstrom Ume Touch will give you the near boiling water you need in just seconds, no matter what time of day it is. It's perfect for making a quick cup of tea or coffee, cooking dinner, or washing dishes. Not only is your Ume Touch kettle tap quick and easy to use... it removes clutter from your kitchen worktops and is much more energy efficient than your outdated kettle.

All of our 'Touch' products come with textured handles, for that added touch of class.



### Alternative colours





Brushed Gunmetal



# Lunen

### Squared and stylish

Do you want a modern, sleek looking tap in your kitchen? The Hanstrom Lunen is designed to make your life easier. It's quicker and eas