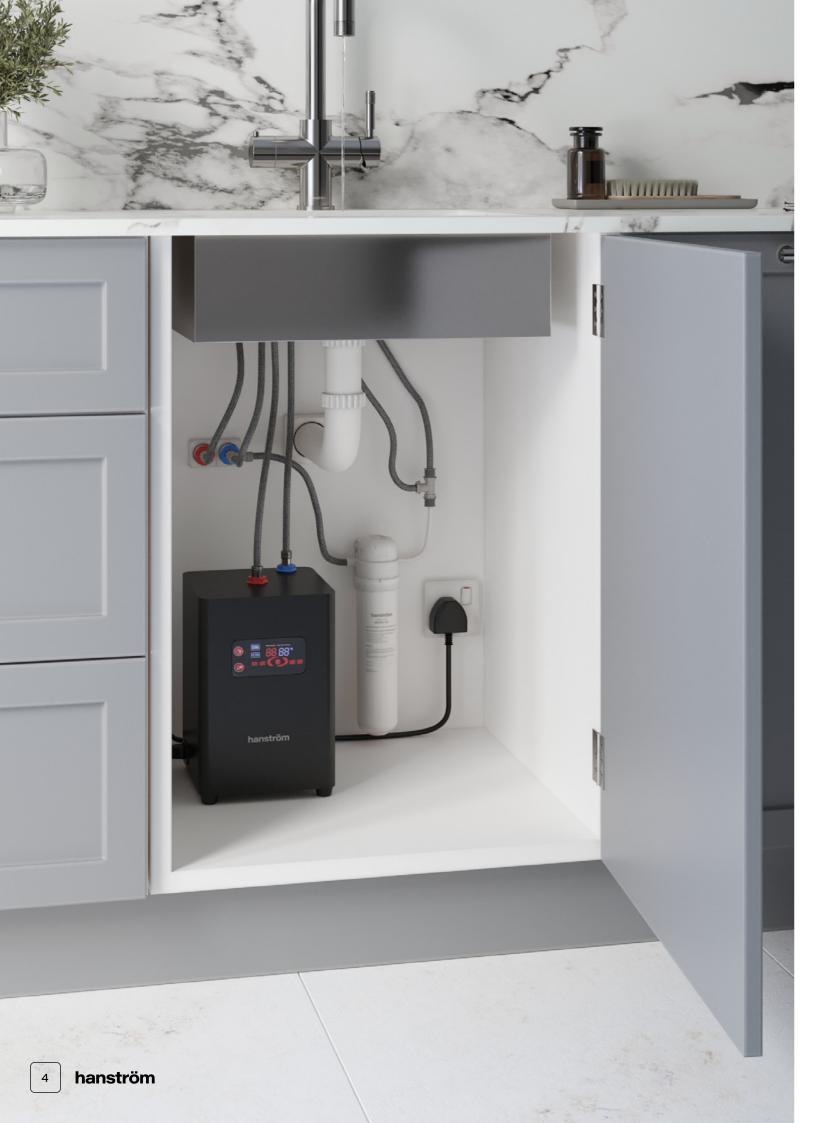

#### The Hanstrom boiler

Our sleek, compact boiler makes it easy to store away preserving as much cupboard space as possible while managing to produce 2.4 litres of instant boiling water.

With it's easy to use digital control panel it's a breeze using our Hanstrom boilers.

### **Filters**

Our carbon water filters ensures the best quality of water by the removal of contaminants and impurities through adsorption.