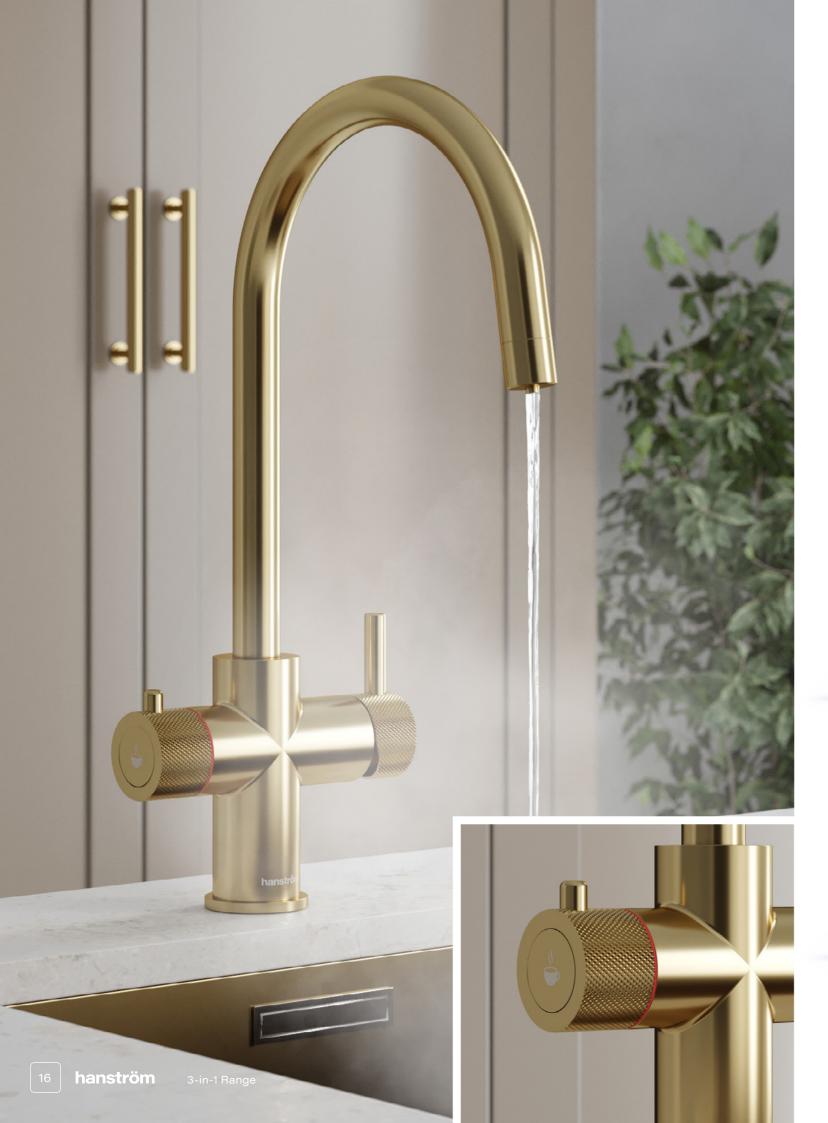

r family or cleaning up afterwards, the Olan boiling tap is designed to cut down on worktop clutter, energy use and time waiting for your kettle or pan to boil. Available in 5 different finishes and a handsome, swan-neck design, there's guaranteed to be an Olan tap you love.





## hanström

3-in-1 Taps
Hot · Cold · Boiling





# Ume

### Rounded and modern

Tired of waiting for your kettle to boil and want a faster option? The Hanstrom Ume will give you the near boiling water you need in just seconds, no matter what time of day it is. It's perfect for making a quick cup of tea or coffee, cooking dinner, or washing dishes. Not only is your Ume kettle tap quick and easy to use, it removes clutter from your kitchen worktops and is much more energy efficient than your outdated kettle.







# **Ume Touch**

#### Rounded and modern

Tired of waiting for your kettle to boil and want a faster option? The Hanstrom Ume Touch will give you the near boiling water you need in just seconds, no matter what time of day it is. It's perfect for making a quick cup of tea or coffee, cooking dinner, or washing dishes. Not only is your Ume Touch kettle tap quick and easy to use... it removes clutter from your kitchen worktops and is much more energy efficient than your outdated kettle.

All of our 'Touch' products come with textured handles, for that added touch of class.



### Alternative colours





Brushed Gunmetal



# Lunen

### Squared and stylish

Do you want a modern, sleek looking tap in your kitchen? The Hanstrom Lunen is designed to make your life easier. It's quicker and easie