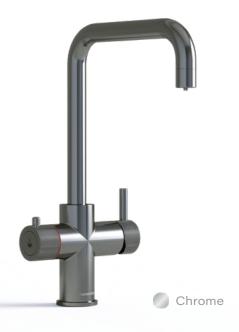

## hanström

3-in-1 Taps
Hot · Cold · Boiling

# Ume

### Rounded and modern

Tired of waiting for your kettle to boil and want a faster option? The Hanstrom Ume will give you the near boiling water you need in just seconds, no matter what time of day it is. It's perfect for making a quick cup of tea or coffee, cooking dinner, or washing dishes. Not only is your Ume kettle tap quick and easy to use, it removes clutter from your kitchen worktops and is much more energy efficient than your outdated kettle.