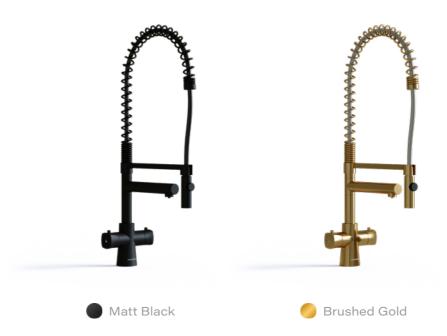

# Aran

### Flexible and versatile

Kettles are so last century. They clutter your worktop, they're slow to boil, and worst of all they waste energy. If you're like most people, you probably only use your kettle once or twice a day. But think about how many hours per year we spend waiting for kettles to boil! That is where Hanstrom Aran comes to the rescue! It's quicker and easier to use than a kettle, it's more energy efficient, it takes up less space in your kitchen, and it's modern and stylish too. So why not make the switch?