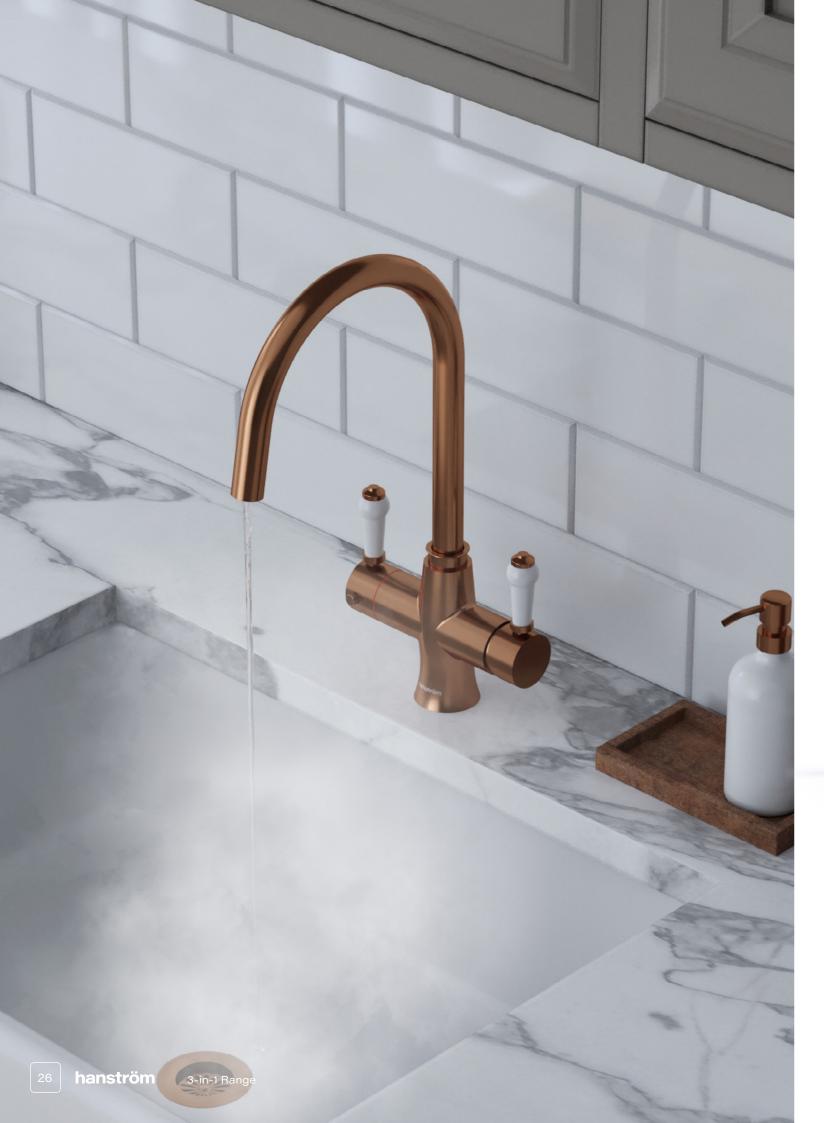

## hanström

3-in-1 Taps
Hot · Cold · Boiling

# Ume

### Rounded and modern

Tired of waiting for your kettle to boil and want a faster option? The Hanstrom Ume will give you the near boiling water you need in just seconds, no matter what time of day it is. It's perfect for making a quick cup of tea or coffee, cooking dinner, or washing dishes. Not only is your Ume kettle tap quick and easy to use, it removes clutter from your kitchen worktops and is much more energy efficient than your outdated kettle.