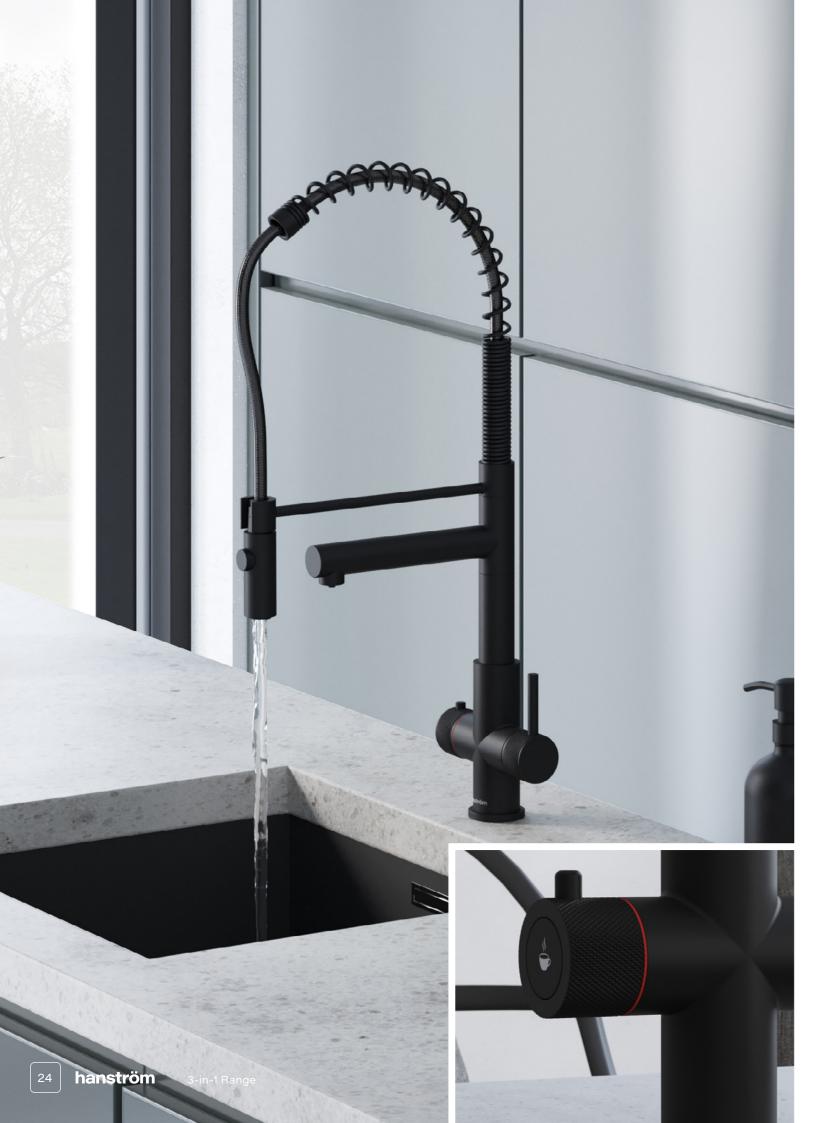

# Aran

### Flexible and versatile

Kettles are so last century. They clutter your worktop, they're slow to boil, and worst of all they waste energy. If you're like most people, you probably only use your kettle once or twice a day. But think about how many hours per year we spend waiting for kettles to boil! That is where Hanstrom Aran comes to the rescue! It's quicker and easier to use than a kettle, it's more energy efficient, it takes up less space in your kitchen, and it's modern and stylish too. So why not make the switch?