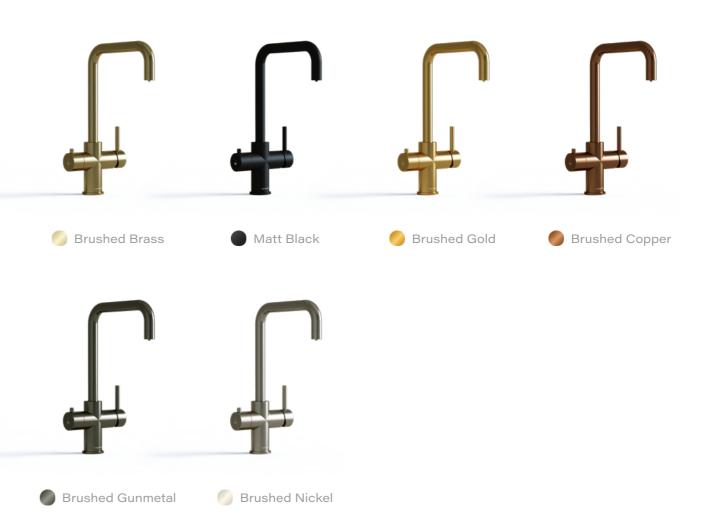

ed in just seconds, no matter what time of day it is. It's perfect for making a quick cup of tea or coffee, cooking dinner, or washing dishes. Not only is your Ume Touch kettle tap quick and easy to use... it removes clutter from your kitchen worktops and is much more energy efficient than your outdated kettle.

All of our 'Touch' products come with textured handles, for that added touch of class.



### Alternative colours





Brushed Gunmetal



# Lunen

### Squared and stylish

Do you want a modern, sleek looking tap in your kitchen? The Hanstrom Lunen is designed to make your life easier. It's quicker and easier to use than a kettle — whether you're making hot drinks, boiling water for cooking or just washing the dishes. Plus it takes up less space in your kitchen and looks great!







# **Lunen Touch**

### Squared and stylish

Do you want a modern, sleek looking tap in your kitchen?
The Hanstrom Lunen Touch is designed to make your
life easier. It's quicker and easier to use than a kettle
— whether you're making hot drinks, boiling water for
cooking or just washing the dishes. Plus it takes up less
space in your kitchen and looks great!

All of our 'Touch' products come with textured handles, for that added touch of class.









# Aran

### Flexible and versatile

Kettles are so last century. They clutter your worktop, they're slow to boil, and worst of all they waste energy. If you're like most people, you probably only use your kettle once or twice a day. But think about how many hours per year we spend waiting for kettles to boil! That is where Hanstrom Aran