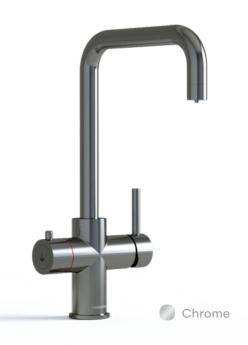

# Ume

### Rounded and modern

Tired of waiting for your kettle to boil and want a faster option? The Hanstrom Ume will give you the near boiling water you need in just seconds, no matter what time of day it is. It's perfect for making a quick cup of tea or coffee, cooking dinner, or washing dishes. Not only is your Ume kettle tap quick and easy to use, it removes clutter from your kitchen worktops and is much more energy efficient than your outdated kettle.