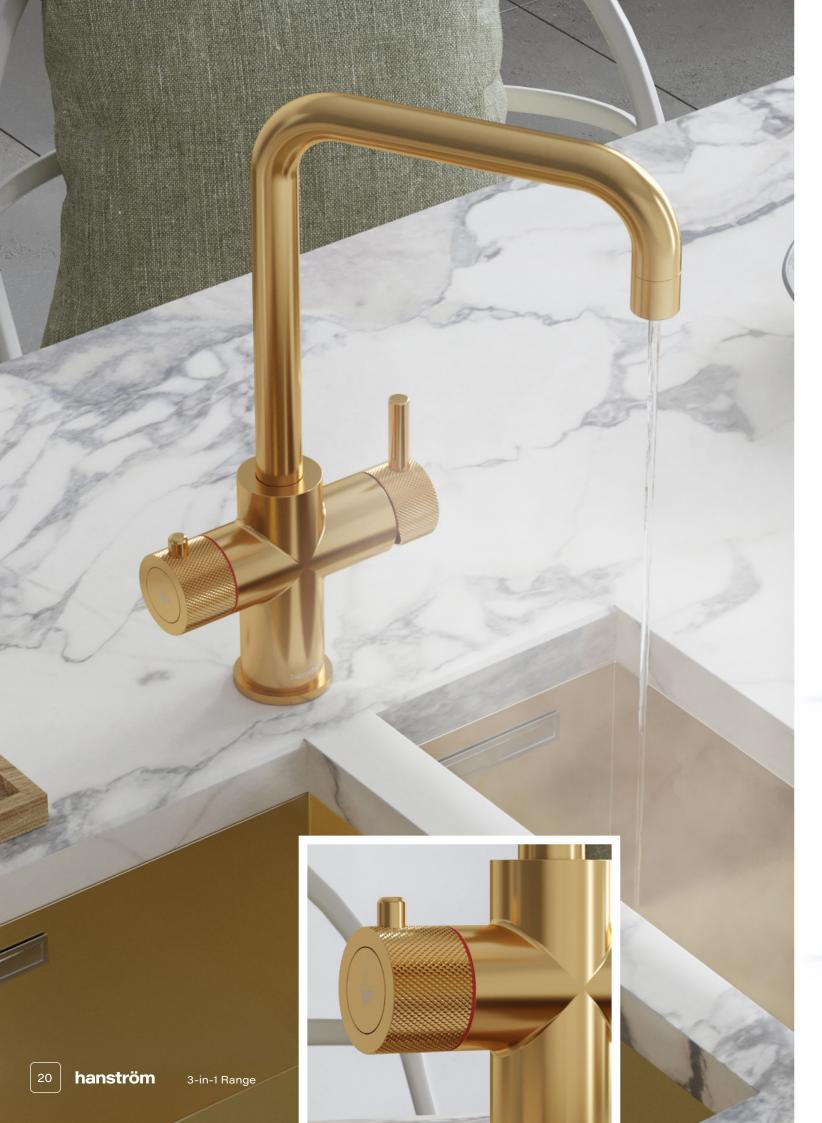

# **Ume Touch**

#### Rounded and modern

Tired of waiting for your kettle to boil and want a faster option? The Hanstrom Ume Touch will give you the near boiling water you need in just seconds, no matter what time of day it is. It's perfect for making a quick cup of tea or coffee, cooking dinner, or washing dishes. Not only is your Ume Touch kettle tap quick and easy to use... it removes clutter from your kitchen worktops and is much more energy efficient than your outdated kettle.

All of our 'Touch' products come with textured handles, for that added touch of class.