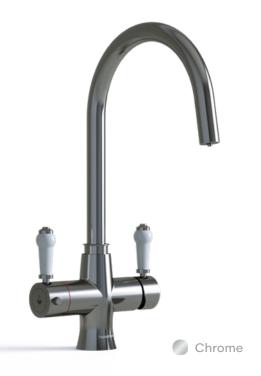

# Olan 4-in-1

### Rounded, modern and filtered

Olan is our best-selling 4-in-1 boiling water tap, capable of dispensing cold, hot, boiling and filtered water on demand. Whether you're brewing a hot cup of tea, cooking dinner for your family or cleaning up afterwards, the Olan boiling tap is designed to cut down on worktop clutter, energy use and time waiting for your kettle or pan to boil. Available in 5 different finishes and a handsome, swan-neck design, there's guaranteed to be an Olan tap you love.