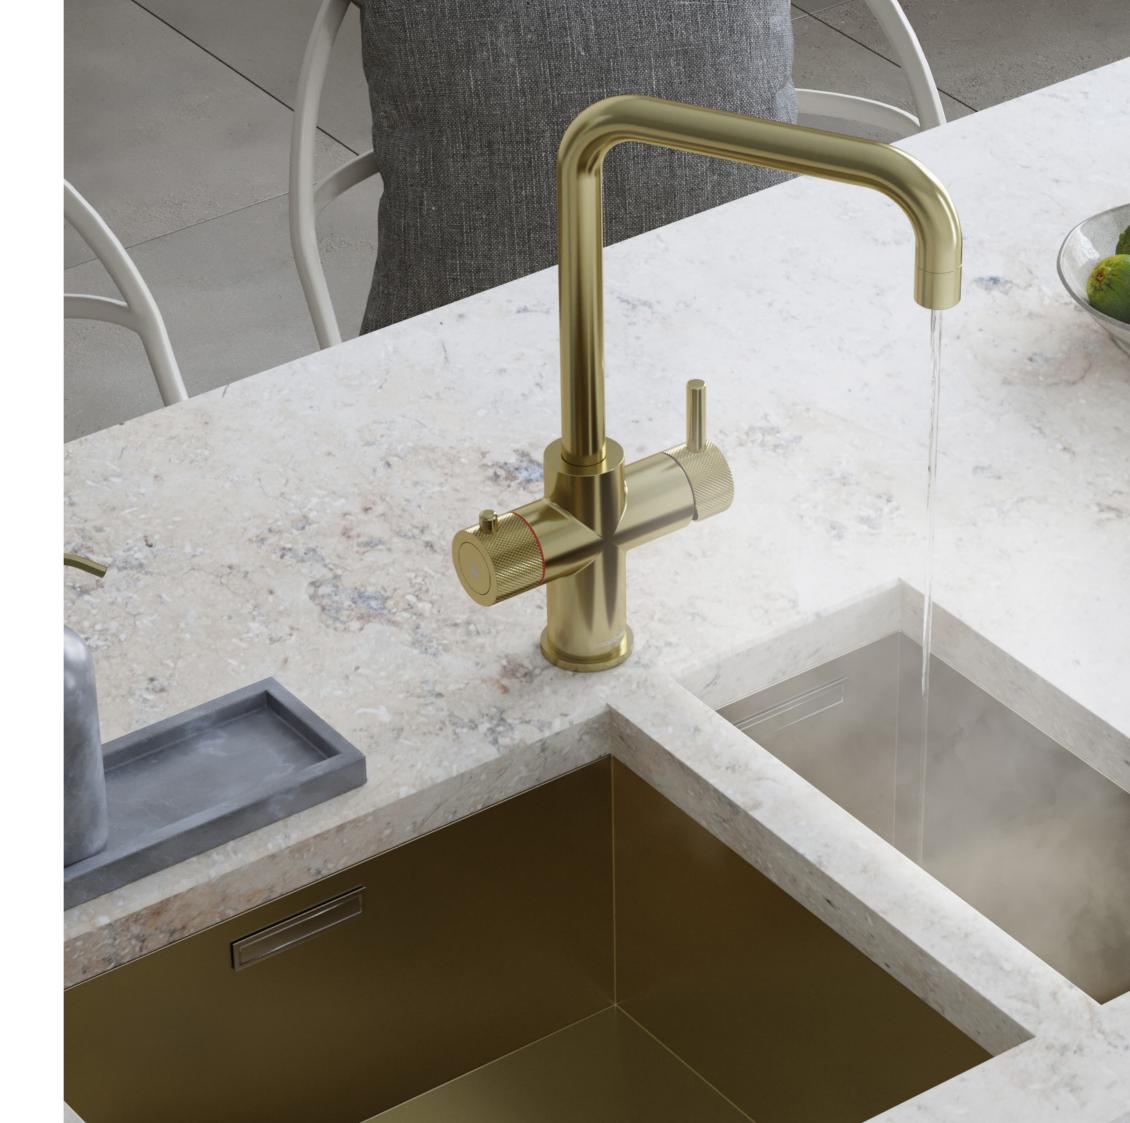

r and filter sit tidily below your sink, while the D-shape spout, available in 5 finishes, is proudly fixed to your kitchen counter. For unrivalled quality at an affordable price point, the Saxan boiling tap is the perfect choice.







# Olan 4-in-1

### Rounded, modern and filtered

Olan is our best-selling 4-in-1 boiling water tap, capable of dispensing cold, hot, boiling and filtered water on demand. Whether you're brewing a hot cup of tea, cooking dinner for your family or cleaning up afterwards, the Olan boiling tap is designed to cut down on worktop clutter, energy use and time waiting for your kettle or pan to boil. Available in 5 different finishes and a handsome, swan-neck design, there's guaranteed to be an Olan tap you love.





## hanström

3-in-1 Taps
Hot · Cold · Boiling





# Ume

### Rounded and modern

Tired of waiting for your kettle to boil and want a faster option? The Hanstrom Ume will give you the near boiling water you need in just seconds, no matter what time of day it is. It's perfect for making a quick cup of tea or coffee, cooking dinner, or washing dishes. Not only is your Ume kettle tap quick and easy to use, it removes clutter from your kitchen worktops and is much more energy efficient than your outdated kettle.







# **Ume Touch**

#### Rounded and modern

Tired of waiting for your kettle to boil and want a faster option? The Hanstrom Ume Touch will give you the near boiling water you need in just seconds, no matter what time of day it is. It's perfect for making a quick cup of tea or coffee, cooking dinner, or washing dishes. Not only