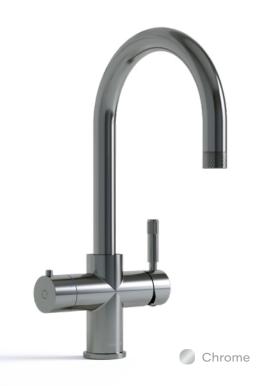

# Olan 4-in-1

### Rounded, modern and filtered

Olan is our best-selling 4-in-1 boiling water tap, capable of dispensing cold, hot, boiling and filtered water on demand. Whether you're brewing a hot cup of tea, cooking dinner for your family or cleaning up afterwards, the Olan boiling tap is designed to cut down on worktop clutter, energy use and time waiting for your kettle or pan to boil. Available in 5 different finishes and a handsome, swan-neck design, there's guaranteed to be an Olan tap you love.