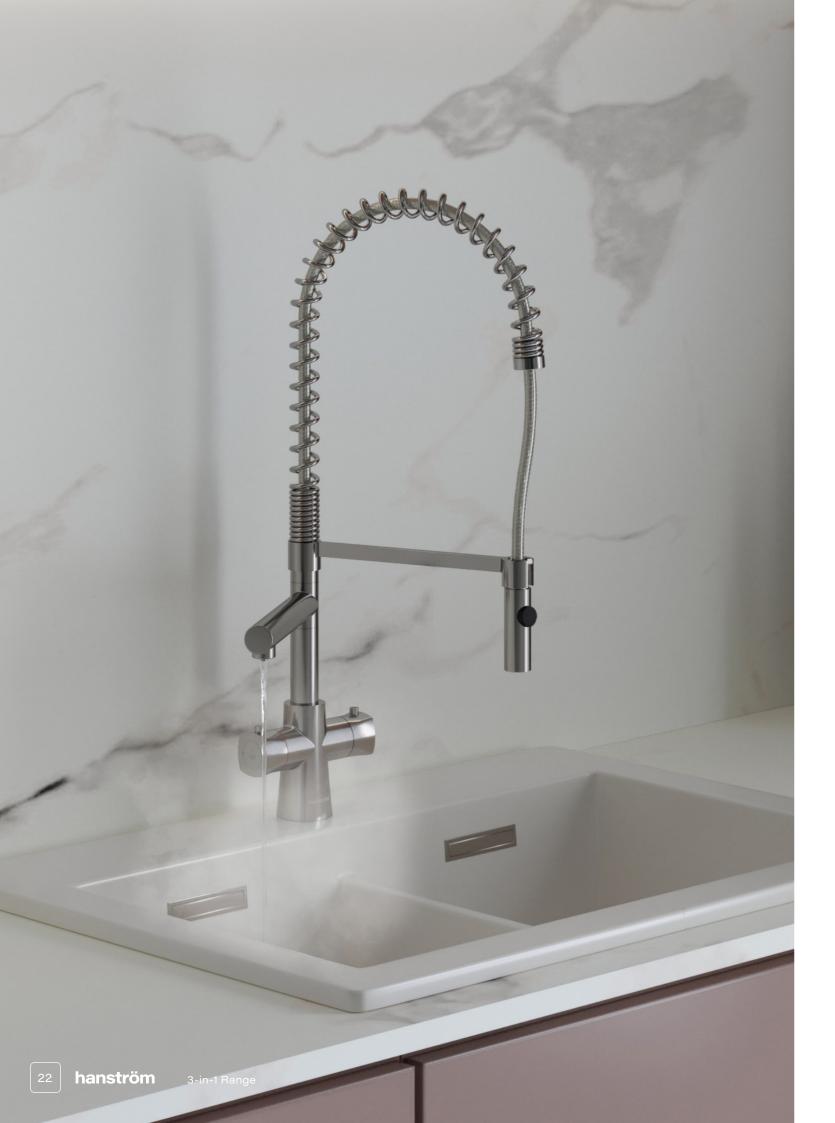

# Aran

### Flexible and versatile

Kettles are so last century. They clutter your worktop, they're slow to boil, and worst of all they waste energy. If you're like most people, you probably only use your kettle once or twice a day. But think about how many hours per year we spend waiting for kettles to boil! That is where Hanstrom Aran comes to the rescue! It's quicker and easier to use than a kettle, it's more energy efficient, it takes up less space in your kitchen, and it's modern and stylish too. So why not make the switch?