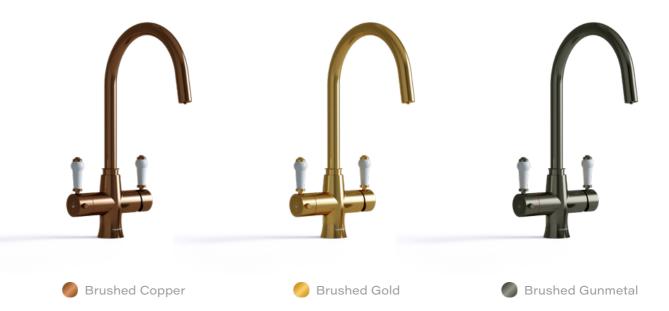

# **Ume Touch**

#### Rounded and modern

Tired of waiting for your kettle to boil and want a faster option? The Hanstrom Ume Touch will give you the near boiling water you need in just seconds, no matter what time of day it is. It's perfect for making a quick cup of tea or coffee, cooking dinner, or washing dishes. Not only is your Ume Touch kettle tap quick and easy to use... it removes clutter from your kitchen worktops and is much more energy efficient than your outdated kettle.

All of our 'Touch' products come with textured handles, for that added touch of class.

### Alternative colours

Brushed Gunmetal