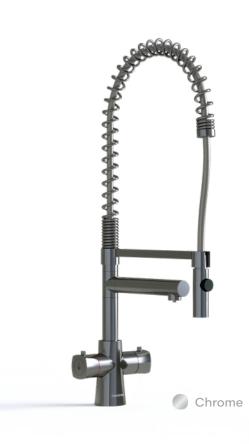

# Aran

### Flexible and versatile

Kettles are so last century. They clutter your worktop, they're slow to boil, and worst of all they waste energy. If you're like most people, you probably only use your kettle once or twice a day. But think about how many hours per year we spend waiting for kettles to boil! That is where Hanstrom Aran comes to the rescue! It's quicker and easier to use than a kettle, it's more energy efficient, it takes up less space in your kitchen, and it's modern and stylish too. So why not make the switch?