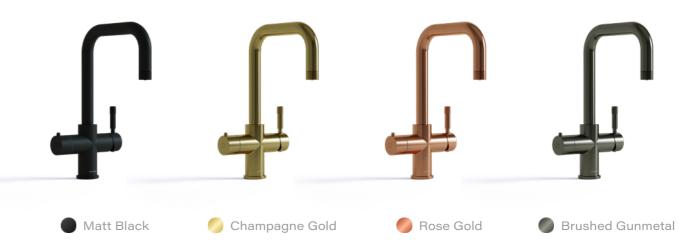

### Rounded, modern and filtered

Olan is our best-selling 4-in-1 boiling water tap, capable of dispensing cold, hot, boiling and filtered water on demand. Whether you're brewing a hot cup of tea, cooking dinner for your family or cleaning up afterwards, the Olan boiling tap is designed to cut down on worktop clutter, energy use and time waiting for your kettle or pan to boil. Available in 5 different finishes and a handsome, swan-neck design, there's guaranteed to be an Olan tap you love.

### Alternative colours

Brushed Gunmetal