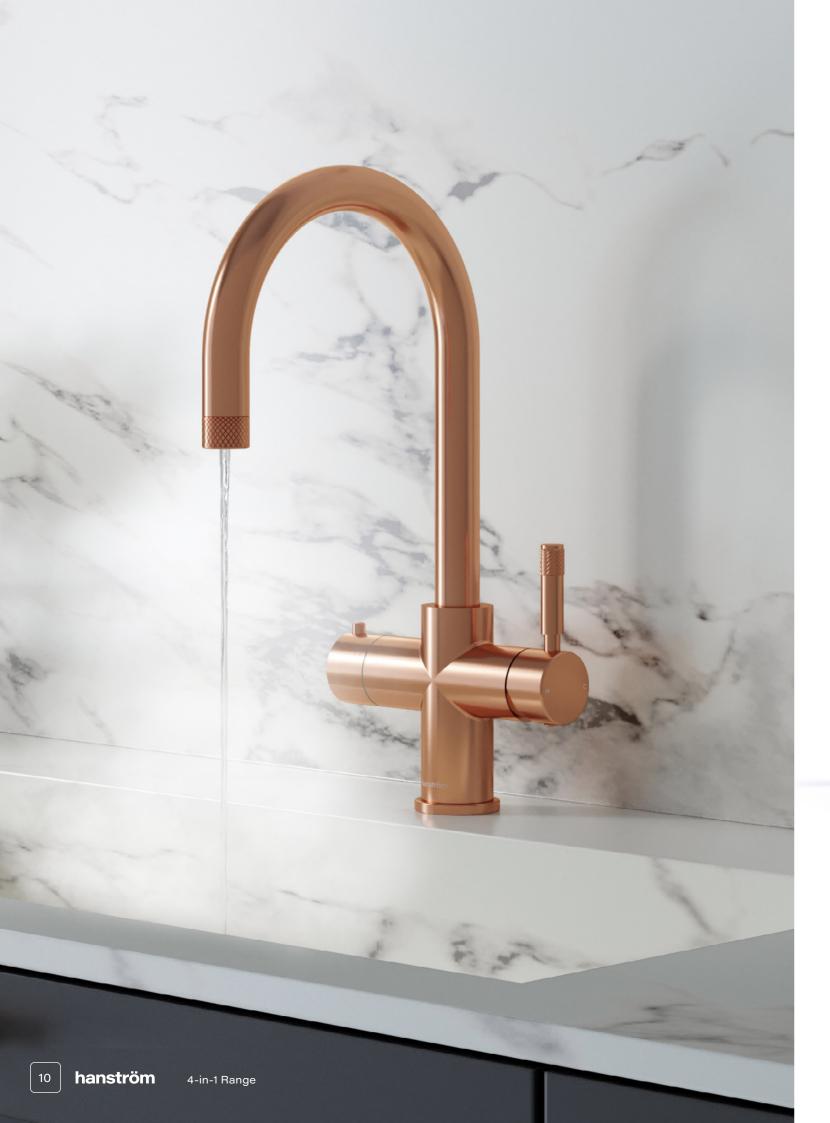

## hanström

4-in-1 Taps
Hot • Cold • Boiling • Filtered

### Squared, stylish and filtered

Our Saxan 4-in-1 tap is the cutting-edge appliance taking over the contemporary kitchen. Able to dispense hot, cold, boiling and filtered water, Saxan will transform the way you cook, clean and drink every day. Installing the Saxan tap is easy. The energy-efficient compact boiler and filter sit tidily below your sink, while the D-shape spout, available in 5 finishes, is proudly fixed to your kitchen counter. For unrivalled quality at an affordable price point, the Saxan boiling tap is the perfect choice.

# Olan 4-in-1

### Rounded, modern and filtered

Olan is our best-selling 4-in-1 boiling water tap, capable of dispensing cold, hot, boiling and filtered water on demand. Whether you're brewing a hot cup of tea, cooking dinner for your family or cleaning up afterwards, the Olan boiling tap is designed to cut down on worktop clutter, energy use and time waiting for your kettle or pan to boil. Available in 5 different finishes and a handsome, swan-neck design, there's guaranteed to be an Olan tap you love.