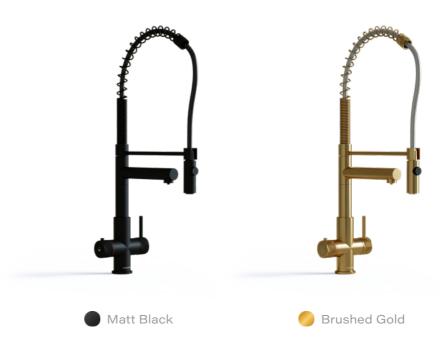

# **Ume Touch**

#### Rounded and modern

Tired of waiting for your kettle to boil and want a faster option? The Hanstrom Ume Touch will give you the near boiling water you need in just seconds, no matter what time of day it is. It's perfect for making a quick cup of tea or coffee, cooking dinner, or washing dishes. Not only is your Ume Touch kettle tap quick and easy to use... it removes clutter from your kitchen worktops and is much more energy efficient than your outdated kettle.

### Alternative colours

Brushed Gunmetal