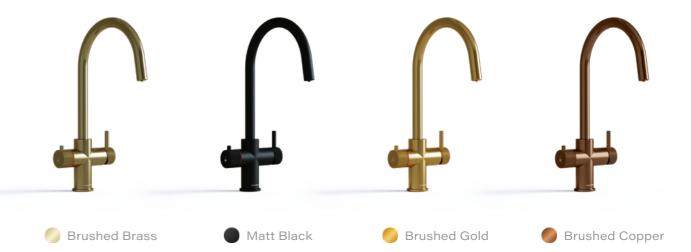

### Rounded, modern and filtered

Olan is our best-selling 4-in-1 boiling water tap, capable of dispensing cold, hot, boiling and filtered water on demand. Whether you're brewing a hot cup of tea, cooking dinner for your family or cleaning up afterwards, the Olan boiling tap is designed to cut down on worktop clutter, energy use and time waiting for your kettle or pan to boil. Available in 5 different finishes and a handsome, swan-neck design, there's guaranteed to be an Olan tap you love.