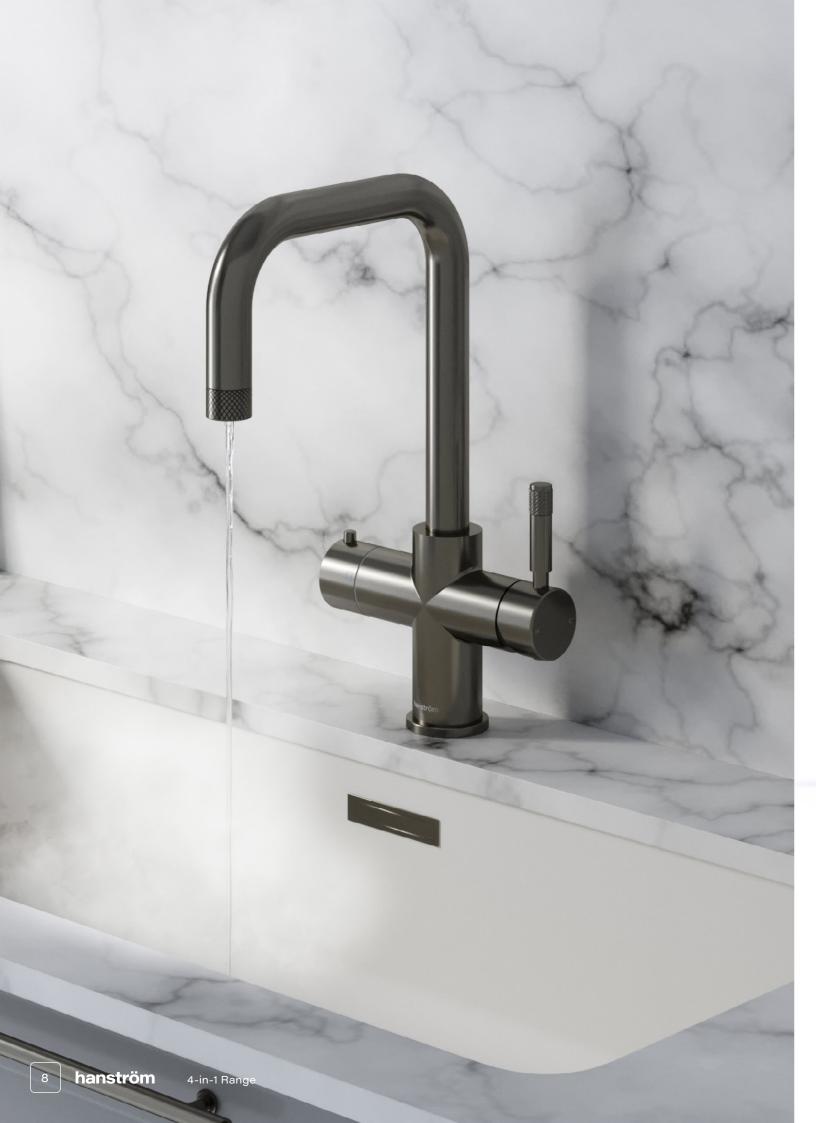

# Olan 4-in-1

### Rounded, modern and filtered

Olan is our best-selling 4-in-1 boiling water tap, capable of dispensing cold, hot, boiling and filtered water on demand. Whether you're brewing a hot cup of tea, cooking dinner for your family or cleaning up afterwards, the Olan boiling tap is designed to cut down on worktop clutter, energy use and time waiting for your kettle or pan to boil. Available in 5 different finishes and a handsome, swan-neck design, there's guaranteed to be an Olan tap you love.