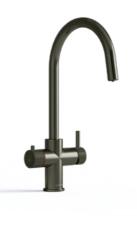

# Ume

### Rounded and modern

Tired of waiting for your kettle to boil and want a faster option? The Hanstrom Ume will give you the near boiling water you need in just seconds, no matter what time of day it is. It's perfect for making a quick cup of tea or coffee, cooking dinner, or washing dishes. Not only is your Ume kettle tap quick and easy to use, it removes clutter from your kitchen worktops and is much more energy efficient than your outdated kettle.