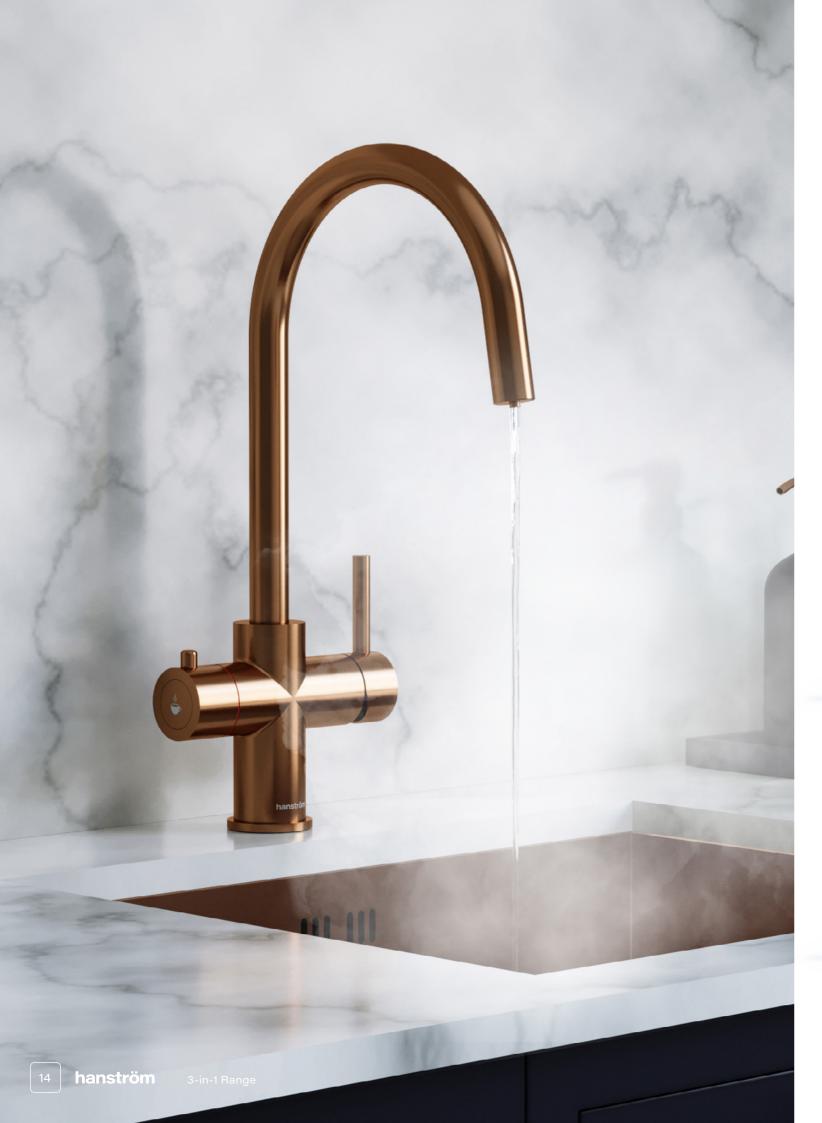

and filter sit tidily below your sink, while the D-shape spout, available in 5 finishes, is proudly fixed to your kitchen counter. For unrivalled quality at an affordable price point, the Saxan boiling tap is the perfect choice.







# Olan 4-in-1

### Rounded, modern and filtered

Olan is our best-selling 4-in-1 boiling water tap, capable of dispensing cold, hot, boiling and filtered water on demand. Whether you're brewing a hot cup of tea, cooking dinner for your family or cleaning up afterwards, the Olan boiling tap is designed to cut down on worktop clutter, energy use and time waiting for your kettle or pan to boil. Available in 5 different finishes and a handsome, swan-neck design, there's guaranteed to be an Olan tap you love.





## hanström

3-in-1 Taps
Hot · Cold · Boiling





# Ume

### Rounded and modern

Tired of waiting for your kettle to boil and want a faster option? The Hanstrom Ume will give you the near boiling water you need in just seconds, no matter what time of day it is. It's perfect for making a quick cup of tea or coffee, cooking dinner, or washing dishes. Not only is your Ume kettle tap quick and easy to use, it removes clutter from your kitchen worktops and is much more energy efficient than your outdated kettle.







# **Ume Touch**

#### Rounded and modern

Tired of waiting for your kettle to boil and want a faster option? The Hanstrom Ume Touch will give you the near boiling water you need in just seconds, no matter what time of day it is. It's perfect for making a quick cup of tea or coffee, cooking dinner, or washing dishes. Not only i