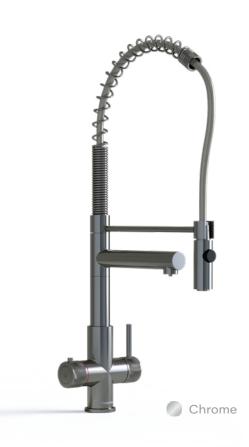

# Aran

### Flexible and versatile

Kettles are so last century. They clutter your worktop, they're slow to boil, and worst of all they waste energy. If you're like most people, you probably only use your kettle once or twice a day. But think about how many hours per year we spend waiting for kettles to boil! That is where Hanstrom Aran comes to the rescue! It's quicker and easier to use than a kettle, it's more energy efficient, it takes up less space in your kitchen, and it's modern and stylish too. So why not make the switch?