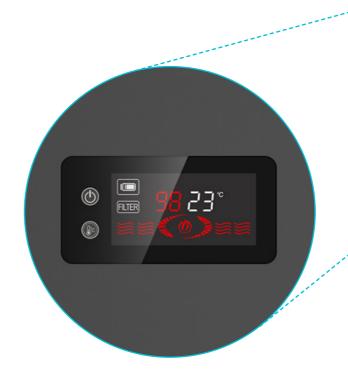

#### The Hanstrom boiler

Our sleek, compact boiler makes it easy to store away preserving as much cupboard space as possible while managing to produce 2.4 litres of instant boiling water.

With it's easy to use digital control panel it's a breeze using our Hanstrom boilers.