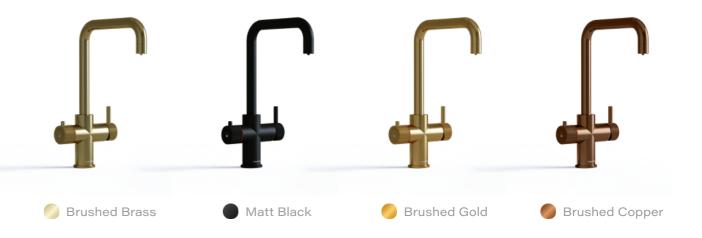

## hanström

3-in-1 Taps
Hot · Cold · Boiling

# Ume

### Rounded and modern

Tired of waiting for your kettle to boil and want a faster option? The Hanstrom Ume will give you the near boiling water you need in just seconds, no matter what time of day it is. It's perfect for making a quick cup of tea or coffee, cooking dinner, or washing dishes. Not only is your Ume kettle tap quick and easy to use, it removes clutter from your kitchen worktops and is much more energy efficient than your outdated kettle.