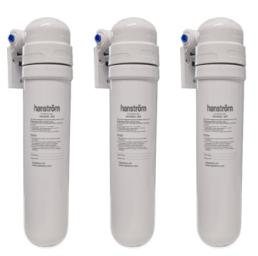

# Boiler and filters

### **Filters**

Our carbon water filters ensures the best quality of water by the removal of contaminants and impurities through adsorption.