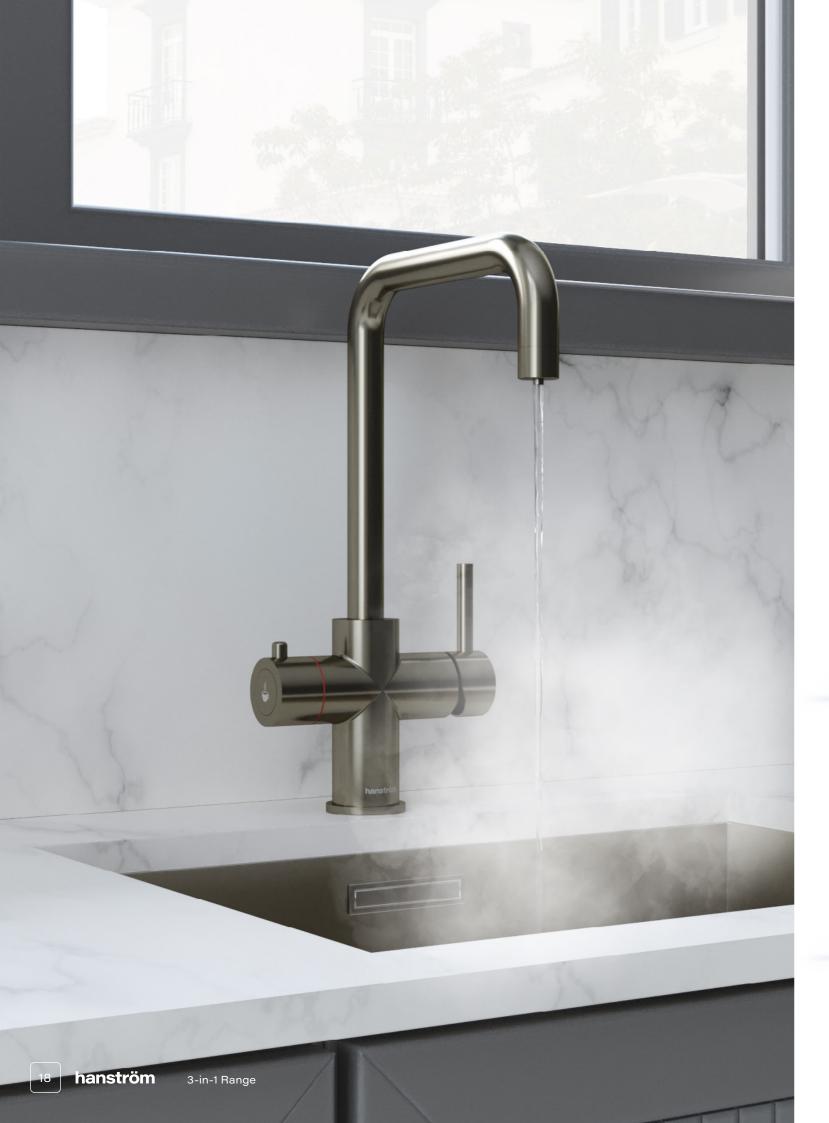

## hanström

3-in-1 Taps
Hot · Cold · Boiling

# Ume

### Rounded and modern

Tired of waiting for your kettle to boil and want a faster option? The Hanstrom Ume will give you the near boiling water you need in just seconds, no matter what time of day it is. It's perfect for making a quick cup of tea or coffee, cooking dinner, or washing dishes. Not only is your Ume kettle tap quick and easy to use, it removes clutter from your kitchen worktops and is much more energy efficient than your outdated kettle.