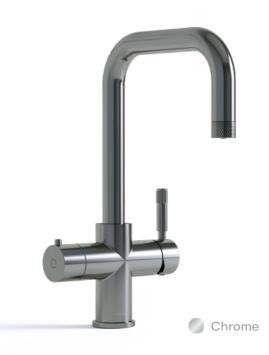

# Olan 4-in-1

### Rounded, modern and filtered

Olan is our best-selling 4-in-1 boiling water tap, capable of dispensing cold, hot, boiling and filtered water on demand. Whether you're brewing a hot cup of tea, cooking dinner for your family or cleaning up afterwards, the Olan boiling tap is designed to cut down on worktop clutter, energy use and time waiting for your kettle or pan to boil. Available in 5 different finishes and a handsome, swan-neck design, there's guaranteed to be an Olan tap you love.