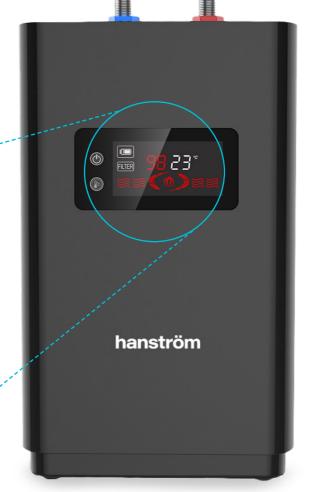

# Boiler and filters

#### The Hanstrom boiler

Our sleek, compact boiler makes it easy to store away preserving as much cupboard space as possible while managing to produce 2.4 litres of instant boiling water.

With it's easy to use digital control panel it's a breeze using our Hanstrom boilers.