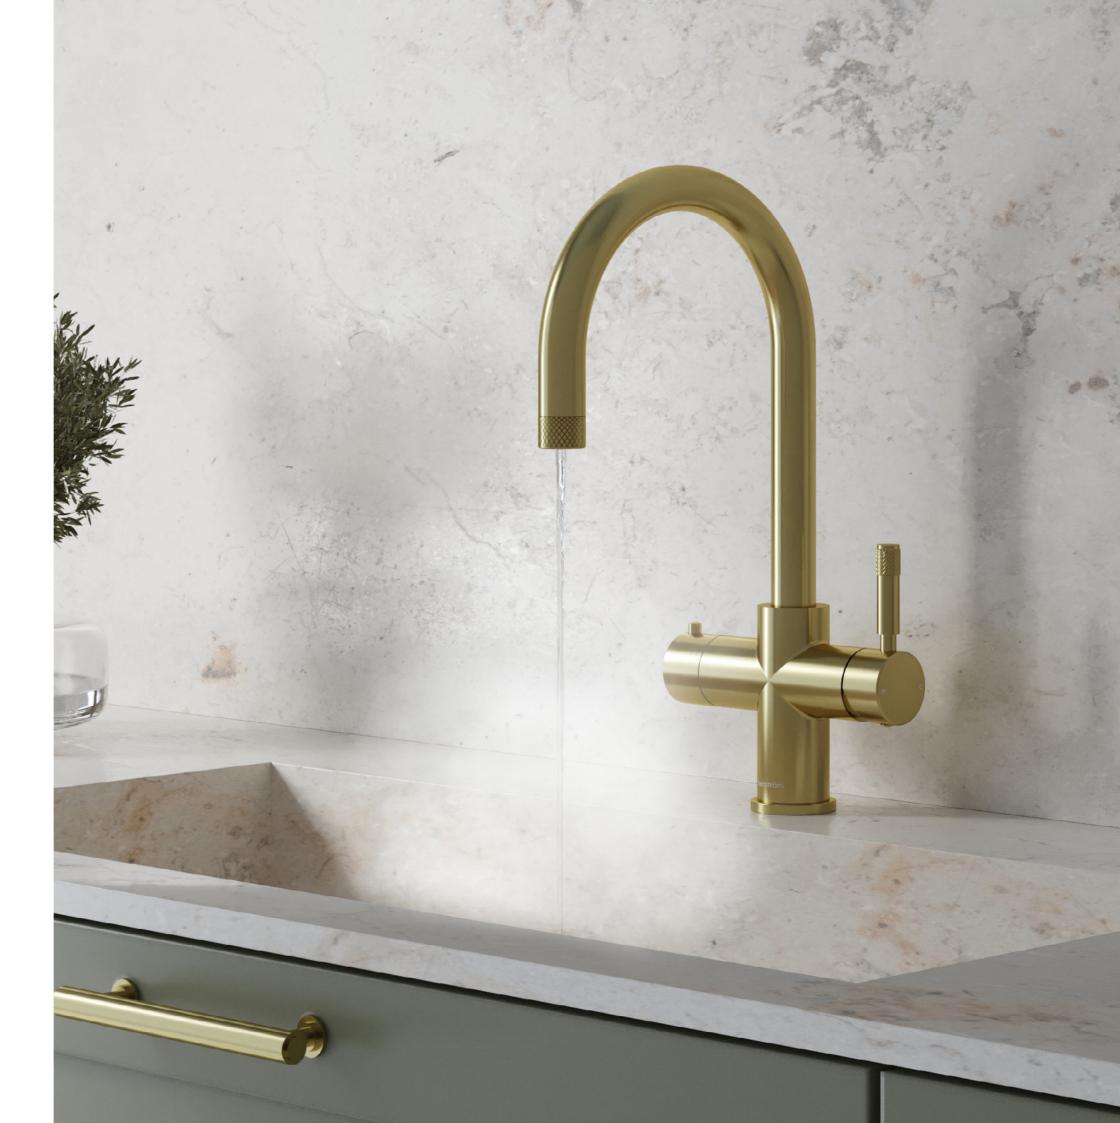

## Saxan 4-in-1

### Squared, stylish and filtered

Our Saxan 4-in-1 tap is the cutting-edge appliance taking over the contemporary kitchen. Able to dispense hot, cold, boiling and filtered water, Saxan will transform the way you cook, clean and drink every day. Installing the Saxan tap is easy. The energy-efficient compact boiler and filter sit tidily below your sink, while the D-shape spout, available in 5 finishes, is proudly fixed to your kitchen counter. For unrivalled quality at an affordable price point, the Saxan boiling tap is the perfect choice.