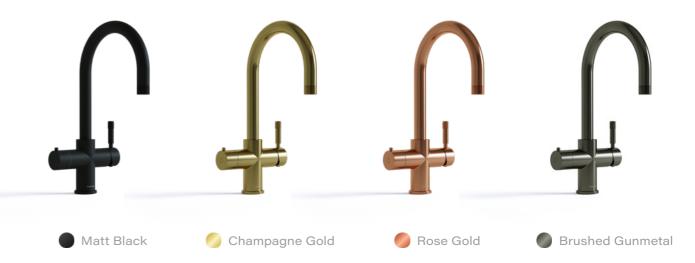

n tap is easy. The energy-efficient compact boiler and filter sit tidily below your sink, while the D-shape spout, available in 5 finishes, is proudly fixed to your kitchen counter. For unrivalled quality at an affordable price point, the Saxan boiling tap is the perfect choice.







# Olan 4-in-1

### Rounded, modern and filtered

Olan is our best-selling 4-in-1 boiling water tap, capable of dispensing cold, hot, boiling and filtered water on demand. Whether you're brewing a hot cup of tea, cooking dinner for your family or cleaning up afterwards, the Olan boiling tap is designed to cut down on worktop clutter, energy use and time waiting for your kettle or pan to boil. Available in 5 different finishes and a handsome, swan-neck design, there's guaranteed to be an Olan tap you love.





## hanström

3-in-1 Taps
Hot · Cold · Boiling





# Ume

### Rounded and modern

Tired of waiting for your kettle to boil and want a faster option? The Hanstrom Ume will give you the near boiling water you need in just seconds, no matter what time of day it is. It's perfect for making a quick cup of tea or coffee, cooking dinner, or washing dishes. Not only is your Ume kettle tap quick and easy to use, it removes clutter from your kitchen worktops and is much more energy efficient than your outdated kettle.







# **Ume Touch**

#### Rounded and modern

Tired of waiting for your kettle to boil and want a faster option? The Hanstrom Ume Touch will give you the near boiling water you need in just seconds, no matter what time of day it is. It's perfect for making a quick cup of tea or co